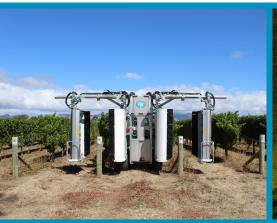

#### Features include:

- Shroud design with fold down sump in base for rapid cleaning of filtration screens
- Shroud design is quickly and easily dismounted for ease of servicing
- Tank design provides improved weight distribution for stability
- Boom system provides improved functionality and flexibility
- Pumps and valves slide or fold out, making servicing simple and easy
- · Overall maneuverability and stability improved with overall height and length reduced and centre of mass lowered
- Improved tank level indicator located on rear frame
- Improved hydraulic system for greater efficiency and function
- Auto rate controller for improved operator comfort and control

### **FEATURES:**

- Composite tank 2300L, 3000L, 4000L options
- 200lt fresh water for flushing & hand wash
- Hot dip galvanised chassis & boom
- Weber tangential fans with 8 nozzle wet boom
- · Automatic rate controller
- Proven R-Series delivery & recycling technology
- 100% hydraulic drive just 57lt/min required
- Standard walking beam axle