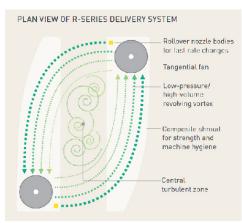

### **FEATURES:**

- Composite tank 2300L, 3000L, 4000L options
- 200lt fresh water for flushing & hand wash
- Hot dip galvanised chassis & boom
- Weber tangential fans with 8 nozzle wet boom
- · Automatic rate controller
- Proven R-Series delivery & recycling technology
- 100% hydraulic drive just 57lt/min required
- Standard walking beam axle