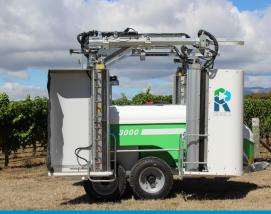

# TRS R-SERIES 2-ROW SPRAYER

MODEL NAME: R2-2300, R2-3000, R2-4000

The TRS R-Series Recycling Sprayer takes a great concept and makes it even better! Building on the original award winning FMR R-Series released in 2010, the recently re-branded TRS machine introduces a number of new features and innovations that make owning and operating this machine in your vineyard even more beneficial.

#### Features include:

- Shroud design with fold down sump in base for rapid cleaning of filtration screens
- Shroud design is quickly and easily dismounted for ease of servicing
- Tank design provides improved weight distribution for stability
- Boom system provides improved functionality and flexibility
- Pumps and valves slide or fold out, making servicing simple and easy
- · Overall maneuverability and stability improved with overall height and length reduced and centre of mass lowered
- Improved tank level indicator located on rear frame
- Improved hydraulic system for greater efficiency and function
- Auto rate controller for improved operator comfort and control

### **FEATURES:**

- Composite tank 2300L, 3000L, 4000L options
- 200lt fresh water for flushing & hand wash
- Hot dip galvanised chassis & boom
- Weber tangential fans with 8 nozzle wet boom
- · Automatic rate controller
- Proven R-Series delivery & recycling technology
- 100% hydraulic drive just 57lt/min required
- Standard walking beam axle