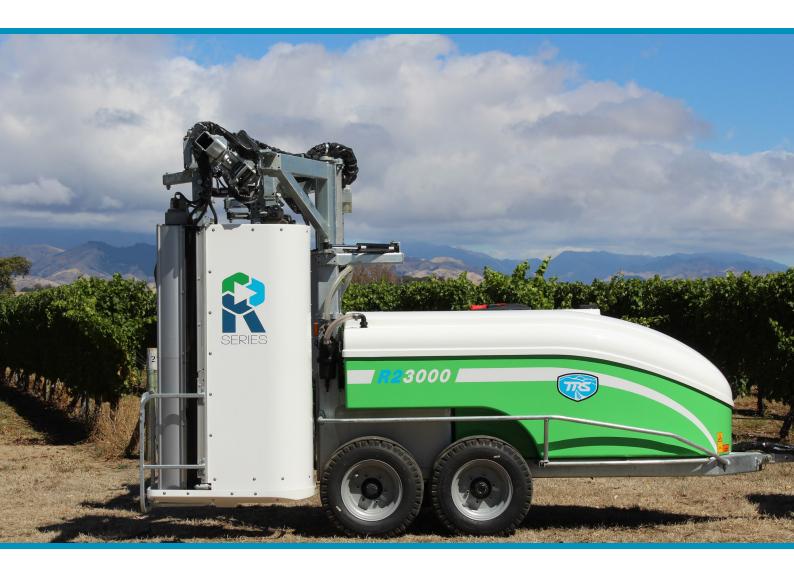

# TRS R-SERIES 2-ROW SPRAYER

MODEL NAME: R2-2300, R2-3000, R2-4000

The TRS R-Series Recycling Sprayer takes a great concept and makes it even better! Building on the original award winning FMR R-Series released in 2010, the recently re-branded TRS machine introduces a number of new features and innovations that make owning and operating this machine in your vineyard even more beneficial.

#### Features include:

- Shroud design with fold down sump in base for rapid cleaning of filtration screens
- Shroud design is quickly and easily dismounted for ease of servicing
- Tank design provides improved weight distribution for stability
- Boom system provides improved functionality and flexibility
- Pumps and valves slide or fold out, making servicing simple and easy
- · Overall maneuverability and stability improved with overall height and length reduced and centre of mass lowered
- Improved tank level indicator located on rear frame
- Improved hydraulic system for greater efficiency and function
- Auto rate controller for improved operator comfort and control

### **FEATURES:**

- Composite tank 2300L, 3000L, 4000L options
- 200lt fresh water for flushing & hand wash
- Hot dip galvanised chassis & boom
- Weber tangential fans with 8 nozzle wet boom
- · Automatic rate controller
- Proven R-Series delivery & recycling technology
- 100% hydraulic drive just 57lt/min required
- Standard walking beam axle